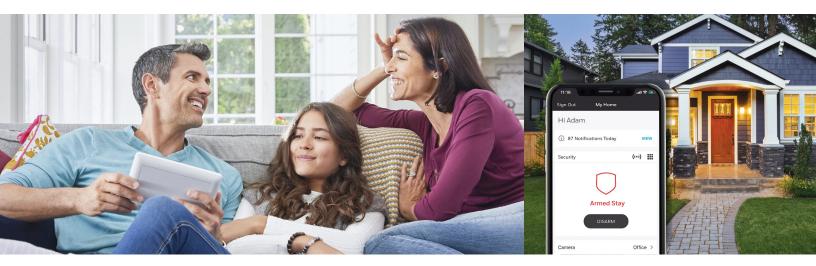

Along with professional security and life safety, ProSeries makes your home smarter — and allows it to be managed together, from one system. ProSeries connects your home with touch-screen panels and a built-in Amazon Alexa voice assistant. You can control your security settings, raise and/or lower your thermostat, adjust lighting and much more; all with the touch of a button or a simple voice command.

Just sit back, relax and let the Pros help you find the right solution so you can focus on what really matters.

When you are away, the Total Connect app helps ensure you stay in touch with your home. And when you come home, ProSeries can set the scene, adjusting lighting and thermostats automatically when you disarm the system — giving you a warm welcome home every time.