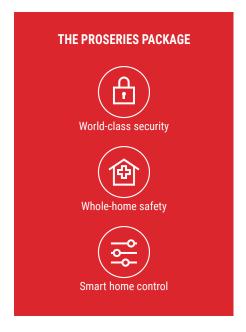

# THE ULTIMATE SECURITY BLANKET, TAILORED TO FIT YOUR HOME

We developed ProSeries, our ultimate professional security system to bring security, safety and the smart home together in a way that makes it easier to control and grow over time.

As a homeowner, nothing matters more than protecting your home and the people inside it. ProSeries offers professionally installed security and safety, detecting intruders, fire, floods and carbon monoxide. With professional monitoring around the clock, first-responders can be called for help when you need it most.

Along with professional security and life safety, ProSeries makes your home smarter — and allows it to be managed together, from one system. ProSeries connects your home with touch-screen panels and a built-in Amazon Alexa voice assistant. You can control your security settings, raise and/or lower your thermostat, adjust lighting and much more; all with the touch of a button or a simple voice command.