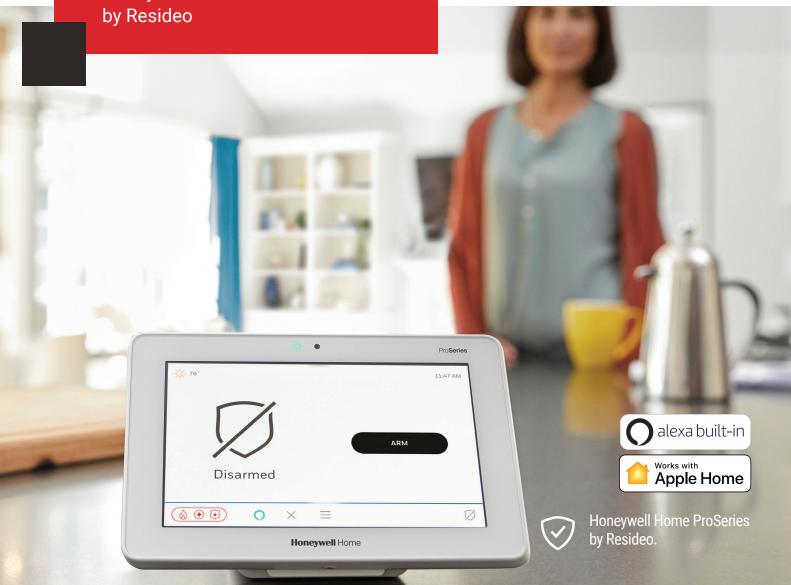

Along with professional security and life safety, ProSeries makes your home smarter — and allows it to be managed together, from one system. ProSeries connects your home with touch-screen panels and a built-in Amazon Alexa voice assistant. You can control your security settings, raise and/or lower your thermostat, adjust lighting and much more; all with the touch of a button or a simple voice command.

Just sit back, relax and let the Pros help you find the right solution so you can focus on what really matters.

When you are away, the Total Connect app helps ensure you stay in touch with your home. And when you come home, ProSeries can set the scene, adjusting lighting and thermostats automatically when you disarm the system — giving you a warm welcome home every time.